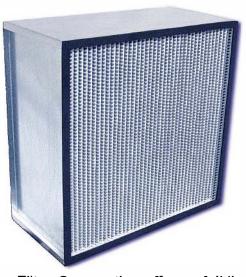

## TRI-PURE™ 2000- HIGH CAPACITY HEPA

Tri-Dim Filter Corporation's TRI-PURE 2000 HIGH FLOW HEPA filters are designed for use in demanding applications where high airflow and high-efficiency filtration is required. Applications include medical, pharmaceutical, microelectronics as well as other disciplines.

#### TRI-PURE 2000 HIGH FLOW HEPA features:

- Utilizes V-Bank construction to maximize airflow, minimize resistance
- Approximately 400 square feet (37 m<sup>2</sup>) of media
- Rated at 500 FPM (2.5 m/sec)
- Anodized aluminum frame available in both gasket and gel seal

## TRI-PURE™ HEPA AND HEPAMAX™

Tri-Dim Filter Corporation's TRI-PURE HEPA & HEPAMAX™ filters offer a complete line of high efficiency filters for your critical applications and environments.

#### TRI-PURE HEPA and HEPAMAX features:

- Quality-Controlled Manufacturing Facility
- Variety of Styles to meet demanding applications
- HEPAMAX rated at 500 FPM