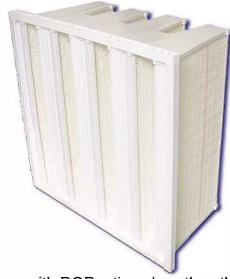

## 95% and 98% DOP RATED FILTERS

Tri-Dim Filter Corporation offers a full line of filters with DOP ratings less than that of HEPA filtration - the MICRO-CELL™ Series (Micro-Cell XL pictured above left) and the PREDATOR Series (pictured above right)

MICRO-CELL Series features:

- 95% DOP Rating
- Variety of Styles

**PREDATOR Series** 

95% and 98% DOP Ratings