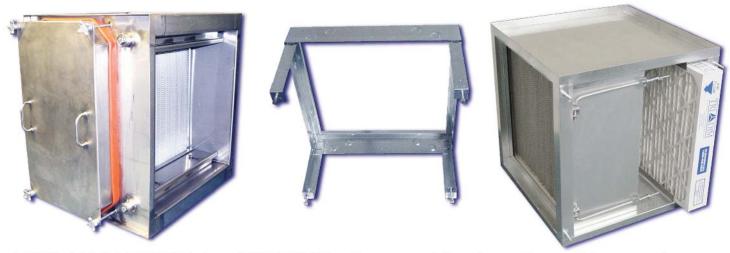

# TRI-LOCK™ HEPA HOLDING FRAMES AND HOUSINGS

Tri-Dim's TRI-LOCK™ Series of HEPA Holding Frames and Housings offers a wide range of styles, features and price points to meet any application.

TRI-LOCK™ Holding Frames and Housings include:

- TRI-LOCK BG/BF Bag-In Bag-Out Housing (picture above left)
- TRI-LOCK FS/GS Side Access HEPA Housing (not pictured)
- TRI-LOCK SB Swing Bolt HEPA Housing (pictured above right)
- TRI-LOCK HF HEPA Holding Frame (not pictured)
- TRI-LOCK HF4 HEPA Holding Frame (pictured above center)