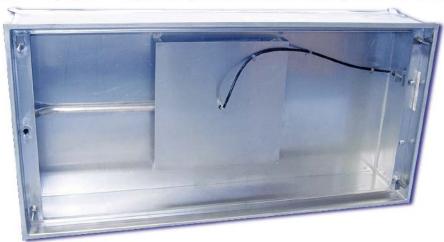

## TRI-PURE™ TERMINAL MODULES

Tri-Dim Filter Corporation's TRI-PURE™ HEPA/ULPA Ducted Disposable Terminal Modules are designed for use in cleanroom applications where a compact footprint and high-efficiency filtration is required. Applications include medical, pharmaceutical, microelectronics as well as other cleanroom disciplines.

The TRI-PURE™ Terminal Module features include

- Low Profile only 6" (152 mm) nominal cell sides, to allow for maximum space utilization
- Standard Hanger Supports
- Standard Adjustable Distribution Plate easily adjusted room-side