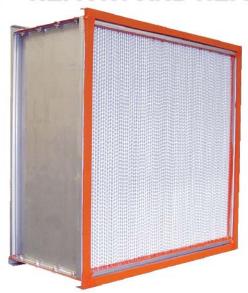

## TRI-PURE™ HEPA AND HEPAMAX™

Tri-Dim Filter Corporation's TRI-PURE HEPA & HEPAMAX™ filters offer a complete line of high efficiency filters for your critical applications and environments.

#### TRI-PURE HEPA and HEPAMAX features:

- Quality-Controlled Manufacturing Facility
- Variety of Styles to meet demanding applications
- HEPAMAX rated at 500 FPM

## TRI-PURE™ HEPA HT AND HEPAMAX™ HT

Tri-Dim Filter Corporation's TRI-PURE™ HEPA HT and HEPAMAX™ HT filters are designed for the challenging environments of high temperature applications where high demands are placed on HEPA filters.

#### TRI-PURE™ HEPA HT and HEPAMAX HT fetature:

- Rated to 500°F (260°C)
- Silicone Sponge Gasket Standard
- Available in Standard and High Capacity Versions
- 304 Stainless Steel Frame