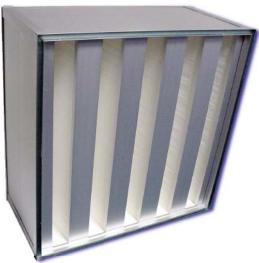

## TRI-PURE™ 2000- HIGH CAPACITY HEPA

Tri-Dim Filter Corporation's TRI-PURE 2000 HIGH FLOW HEPA filters are designed for use in demanding applications where high airflow and high-efficiency filtration is required. Applications include medical, pharmaceutical, microelectronics as well as other disciplines.

#### TRI-PURE 2000 HIGH FLOW HEPA features:

- Utilizes V-Bank construction to maximize airflow, minimize resistance
- Approximately 400 square feet (37 m<sup>2</sup>) of media
- Rated at 500 FPM (2.5 m/sec)
- Anodized aluminum frame available in both gasket and gel seal