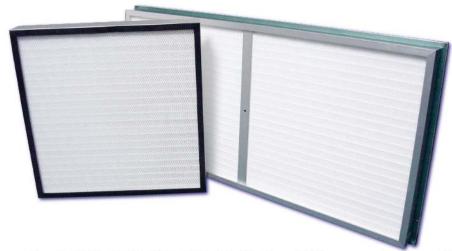

## TRI-PURE™ PANEL HEPA/ULPA FILTERS

Tri-Dim Filter Corporation's TRI-PURE™ HEPA/ULPA Panel filters are designed for use in cleanroom applications where a compact footprint and high-efficiency filtration is required. Applications include medical, pharmaceutical, microelectronics as well as other cleanroom disciplines.

The TRI-PURE™ HEPA/ULPA Panel filter features:

- Low Profile cell sides from only 2.75" (70 mm) to 5.875" (149 mm)
- Gasket Seal and Gel Seal models available.
- The TRI-PURE™ media pack is manufactured on a computercontrolled pleater for consistent and repeatable media packs.