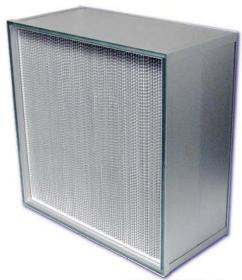

## TRI-PURE™ 2000- HIGH CAPACITY HEPA

Tri-Dim Filter Corporation's TRI-PURE 2000 HIGH FLOW HEPA filters are designed for use in demanding applications where high airflow and high-efficiency filtration is required. Applications include medical, pharmaceutical, microelectronics as well as other disciplines.

#### TRI-PURE 2000 HIGH FLOW HEPA features:

- Utilizes V-Bank construction to maximize airflow, minimize resistance
- Approximately 400 square feet (37 m<sup>2</sup>) of media
- Rated at 500 FPM (2.5 m/sec)
- Anodized aluminum frame available in both gasket and gel seal