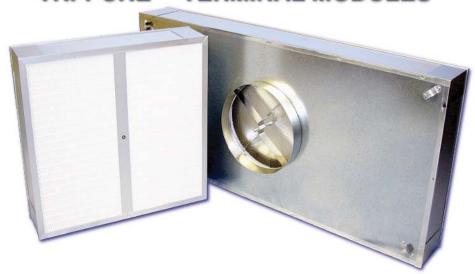

## TRI-PURE™ TERMINAL MODULES

Tri-Dim Filter Corporation's TRI-PURE™ HEPA/ULPA Ducted Disposable Terminal Modules are designed for use in cleanroom applications where a compact footprint and high-efficiency filtration is required. Applications include medical, pharmaceutical, microelectronics as well as other cleanroom disciplines.

The TRI-PURE™ Terminal Module features include

- Low Profile only 6" (152 mm) nominal cell sides, to allow for maximum space utilization
- Standard Hanger Supports
- Standard Adjustable Distribution Plate easily adjusted room-side