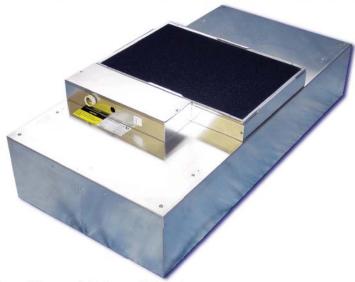

## TRI-PURE™ FAN FILTER MODULES

Tri-Dim Filter Corporation offers a full line of Fan Filter Modules that are designed to fit in a Tee Grid Systme for Cleanrrom and other sensitive applications.

TRI-PURE™ Fan Filter Module features:

- Low Profile
- Variety of Styles
- Lightweight
- Replacable Gel Seal HEPA/ULPA Filter