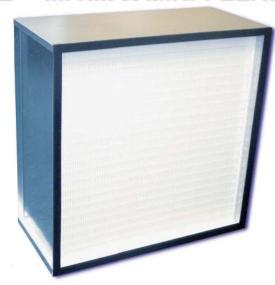

## TRI-PURE™ PANEL HEPA/ULPA FILTERS

Tri-Dim Filter Corporation's TRI-PURE™ HEPA/ULPA Panel filters are designed for use in cleanroom applications where a compact footprint and high-efficiency filtration is required. Applications include medical, pharmaceutical, microelectronics as well as other cleanroom disciplines.

The TRI-PURE™ HEPA/ULPA Panel filter features:

- Low Profile cell sides from only 2.75" (70 mm) to 5.875" (149 mm)
- Gasket Seal and Gel Seal models available.
- The TRI-PURE™ media pack is manufactured on a computercontrolled pleater for consistent and repeatable media packs.