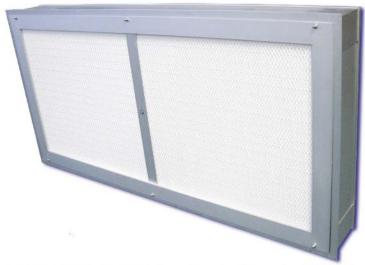

## TRI-PURE™ PANEL HEPA/ULPA FILTERS

Tri-Dim Filter Corporation's TRI-PURE™ HEPA/ULPA Panel filters are designed for use in cleanroom applications where a compact footprint and high-efficiency filtration is required. Applications include medical, pharmaceutical, microelectronics as well as other cleanroom disciplines.

The TRI-PURE™ HEPA/ULPA Panel filter features:

- Low Profile cell sides from only 2.75" (70 mm) to 5.875" (149 mm)
- Gasket Seal and Gel Seal models available.
- The TRI-PURE™ media pack is manufactured on a computercontrolled pleater for consistent and repeatable media packs.