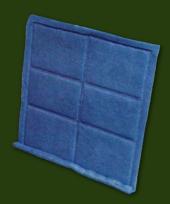

### TRI-DEK® SLEEVE

TRI-DEK Sleeve Filters – offers an economical upgrade for fiberglass disposable filters. TRI-DEK Sleeve filters are comprised of a replaceable two-ply heat sealed media sleeve that is pulled over a permanent reusable galvanized wire frame. Replacement media is available in convenient precut pads or economical bulk rolls. Antimicrobial treatment is available as an option.