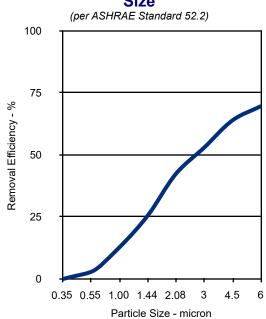

### Minimum Efficiency by Particle Size

## TRI-GLASS Disposable

**INITIAL RESISTANCE** 

1" = 0.04"WG @ 350 FPM 2" = 0.13"WG @ 350 FPM

**EFFICIENCY** 

MERV 7 @ 350 FPM

**RECOMMENDED FINAL RESISTANCE** 

0.50"WG