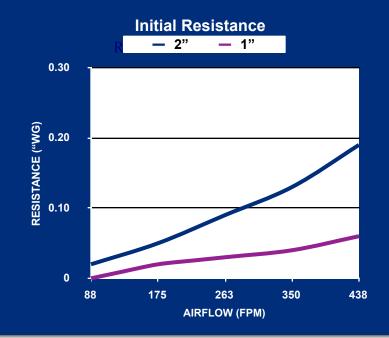

## TRI-GLASS Disposable

**INITIAL RESISTANCE** 

1" = 0.04"WG @ 350 FPM 2" = 0.13"WG @ 350 FPM

**EFFICIENCY** 

MERV 7 @ 350 FPM

**RECOMMENDED FINAL RESISTANCE** 

0.50"WG