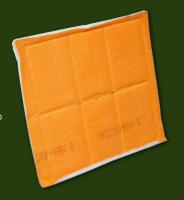

### TRI-DEK® SERIES

Available in 2 ply, 3 ply, or 4 ply to meet your requirements. Tri-Dek is an excellent upgrade from fiberglass disposable filters and pleated air filters. TRI-DEK filters are also available with an optional antimicrobial treatment and the advantages include no air bypass, moisture and mold resistant, improved system efficiency, reduced labor and disposal cost, reduced filter damage, cleaner coils, etc. Tri-Dek is available as a Panel, Link and extended surface Cube filters.

### TRI-DEK® E SERIES

Offers many 'Green' features including no metal components, the E2 offers recycled media, the E8 offers MERV 8 efficiency, both offer 70% savings in shipping & storage cost and all the benefits you would expect from TRI-DEK products.