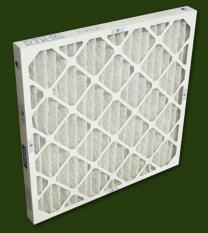

### TRI-PLEAT SERIES

Tri-Dim offers a full range of extended surface pleated air filters. Available models include economy, standard and high capacity versions and available with a wire support backing and in a new wireless version. Available efficiencies range from MERV 7 to MERV 13 to meet any requirement.