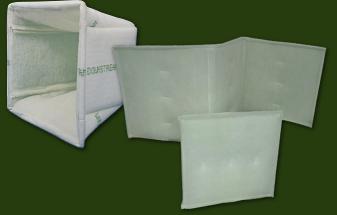

## TRI-GLASS™ DISPOSABLE

Fiberglass Filters

## TRI-GLASS Disposable

**INITIAL RESISTANCE** 

1" = 0.04"WG @ 350 FPM 2" = 0.13"WG @ 350 FPM

**EFFICIENCY** 

MERV 7 @ 350 FPM

**RECOMMENDED FINAL RESISTANCE** 

0.50"WG

#### **TRI-GLASS FEATURES**

- Heavy Duty Industrial Grade Filters
- **Tiberglass Media**
- **M**Rigid Frame
- Available in 1" and 2" Depths
- Metal Support Retainer
  Standard on Downstream
  Side